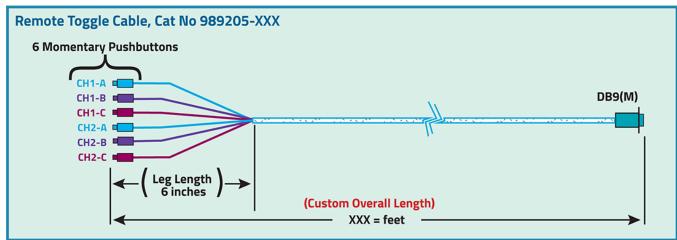

## SPECIFICATIONS Remote Toggle Cable

Cat. No. 989205-XXX

## Cat. No. 989205-XXX Remote Toggle Cable

## INTRODUCTION

The Remote Toggle Cable, Cat. No. 989205-XXX provides remote contact closure signaling when plugged into the DB9 (F) Remote Control Port of the Model 6268, Cat No 306268 Dual Channel SC Duplex Fiber Optic A/B/C Switch. The cable has a DB9 (M) connector on one end and six (6) momentary pushbuttons on the remote end. The six pushbuttons are on individual fanout cable legs and are labeled CH1-A, CH1-B, CH1-C, CH2-A, CH2-B, and CH2-C. The cable fanout legs are 6 inches in length. The overall cable length is XXX feet, custom length to be specified when ordering.