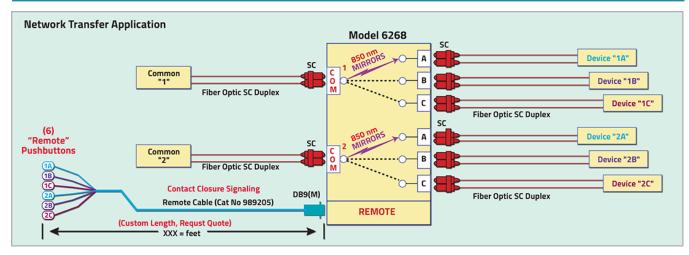

## INTRODUCTION

The Remote Toggle Cable, Cat. No. 989205-XXX provides remote contact closure signaling when plugged into the DB9 (F) Remote Control Port of the Model 6268, Cat No 306268 Dual Channel SC Duplex Fiber Optic A/B/C Switch. The cable has a DB9 (M) connector on one end and six (6) momentary pushbuttons on the remote end. The six pushbuttons are on individual fanout cable legs and are labeled CH1-A, CH1-B, CH1-C, CH2-A, CH2-B, and CH2-C. The cable fanout legs are 6 inches in length. The overall cable length is XXX feet, custom length to be specified when ordering.