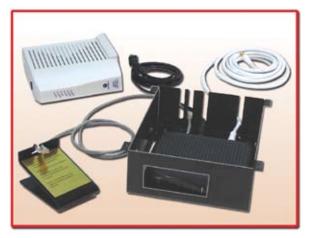

## Introduction:

Tel: 401-943-1164

The Model 8008 Modem Security Bracket Kit is designed to accommodate a variety of modems. It captivates the modem, its coax cable, and its modular computer cable, preventing theft of the equipment. The coax cable and modular computer cable are secured in place within the bracket utilizing standard tie-wraps.

The V-bracket holds the modular data cable at desktop for easy access by guest. It is designed as a paperweight with the networking cable attached and provides printed instructions of how to plug into the internet.

The kit also includes a Modular Computer Cable and a Coax Data Cable. Standard cable length is 15 feet. Custom lengths are available.

## The Model 8008 Modem Security Bracket Kit contains:

| The Model 8000 Modelli Security Diacket Nit Contains.                               |                   |                                                          |
|-------------------------------------------------------------------------------------|-------------------|----------------------------------------------------------|
| Qty.                                                                                | Catalog No.       | Description                                              |
| (1)                                                                                 | 511440            | Modem Bracket (holds customer supplied modem             |
| (1)                                                                                 | 511662            | V-Bracket Assembly (holds modular data cable)            |
| (1)                                                                                 | 511851            | 15-ft Coax RG-6 F-Type Connectors                        |
| (1)                                                                                 | 990329-010        | 10-ft Data Patch Cable, RJ-45 Cat5e, Blue                |
| A                                                                                   | antine and has    |                                                          |
| Application and Installation:                                                       |                   |                                                          |
| The Model 8008 Modem Security Bracket has typical overall dimensions of 8.5" W      |                   |                                                          |
| x 3" H x 9.75" D. It is designed to mount on the underside of desktops, shelves, or |                   |                                                          |
|                                                                                     |                   | the underside surface by four screws through tabs on the |
| corner                                                                              | s of the bracket. |                                                          |
| NEED                                                                                | A CUSTOM D        | DESIGNED KIT FOR YOUR MODEL MODEM?                       |
|                                                                                     |                   |                                                          |
|                                                                                     |                   | em Security Bracket is designed to                       |
|                                                                                     |                   | de variety of modems, it is requested                    |
|                                                                                     |                   | c sheet having mechanical dimensions                     |
| or m                                                                                | ake and model of  | the modem to be protected.                               |
|                                                                                     |                   | Cable Modem in                                           |
| ADDI                                                                                |                   | Security Bracket                                         |