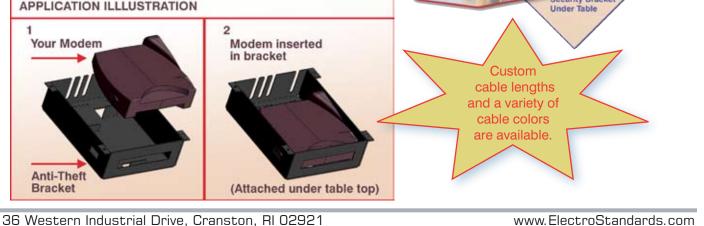

The V-bracket holds the modular data cable at desktop for easy access by guest. It is designed as a paperweight with the networking cable attached and provides printed instructions of how to plug into the internet.

The kit also includes a Modular Computer Cable and a Coax Data Cable. Standard cable length is 15 feet. Custom lengths are available.