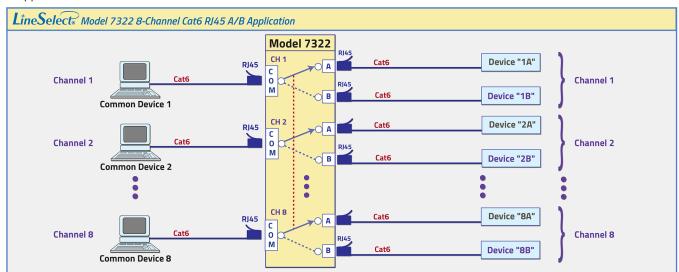

## **INTRODUCTION:**

The *LineSelect*® Model 7322 is an 8-channel RJ45 A/B Switch. All eight channels switch to A or B simultaneously. Each of the eight channels reroutes data from its COMMON port to its A or B port, depending on switch position. The unit supports all 8 pins of the RJ45 Cat6 interface. The Model 7322 is enclosed in a 2U, full rack size, all metal black chassis designed to provide EMI/RFI shielding.

### **SPECIFICATIONS:**

**PORT CONNECTORS:** (3) Shielded RJ45 female connectors labeled A, B, and COMMON, for each of 8 channels.

**FRONT PANEL CONTROLS:** (1) Rotary switch on front panel selects A or B for all eight channels, simultaneously.