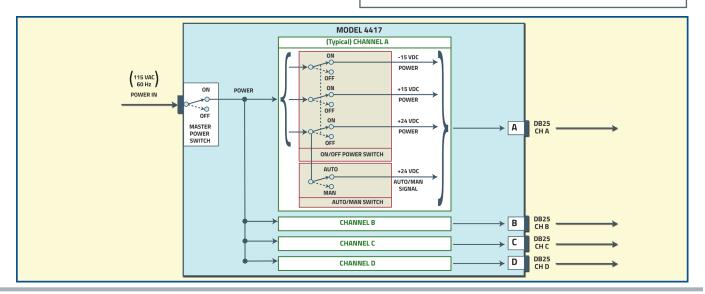

#### **FEATURES:**

- +24VDC, +15VDC, and -15VDC power is provided to each channel.
- Each DC supply voltage line is protected by a fuse.
- The voltages are supplied to the rear panel DB25 ports.
- The unit connects to 115VAC / 60Hz to provide power to its internal supply. Power cord is included with the unit.
- The front panel MASTER POWER ON/OFF lighted rocker switch controls power to the internal supply.
- Each channel has a power ON/OFF and a mode AUTO/MANual rocker switch control of power output and mode of operation.
- Each channel has a red LED that lights when in the power ON position.
- Each channel has a red LED that lights when in the AUTO operating mode.
- The presence / absence of a 24VDC signal toggles a channel to operate between AUTO and MANual mode.

# REAR PANEL VOLTAGE/SIGNAL PORT INTERFACES:

(4) DB25 (F) port connectors, (1) for each of four channels. **CHANNEL FUSES:** 

(16) 3A Amp, 250VAC fuses, set of (4) fuses for each channel labeled Channels A, B, C and D.

## **SYSTEM FUSE:**

(1) 15 Amp, 250VAC fuse

**POWER:** AC Voltage: nominal 125VAC / 5A **DIMENSIONS:** 19" W x 3.50" H x 8.0" D.

(48.3 x 4.4 x 20.3 cm) **WEIGHT:** 10.7 lbs.(4.9 kg)