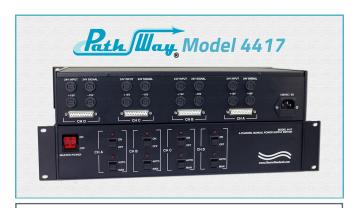

# Model 4417 4-Channel Power Supply Distribution Switch with Independent Channel Control

Supplies +24VDC, +15VDC, -15VDC

#### INTRODUCTION

The Model 4417 4-Channel Power Supply Distribution Switch allows the user the capability of providing power to any or all of four channels A, B, C, and D from its internal power supply. The Model 4417 is enclosed in a 2U, full rack size, all metal black chassis designed to provide EMI/RFI shielding and fit in a standard 19" rack.

## FRONT PANEL CONTROLS:

- (1) MASTER POWER illuminated Rocker Switch.
- (4) ON/OFF Rocker Switches, (1) for each of four channels.
- (4) Red LED's corresponding to the ON/OFF Rocker Switches,(1) for each of four channels.
- (4) AUTO/MANual Rocker Switches, (1) for each of four channels.
- (4) AUTO/MANual red LED's, (1) for each of four channels.

# REAR PANEL VOLTAGE/SIGNAL PORT INTERFACES:

(4) DB25 (F) port connectors, (1) for each of four channels. **CHANNEL FUSES:** 

(16) 3A Amp, 250VAC fuses, set of (4) fuses for each channel labeled Channels A, B, C and D.