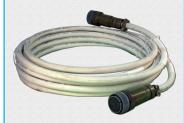

## Circular MIL Connector Cable Assemblies

Circular MIL Cable Assemblies for Harsh Environment Military and Shipboard Application.

## **CONNECTORS UTILIZED:**

- MIL-DTL 38999 Series I.
- MIL-DTL 38999 Series II.
- MIL-DTL 38999 Series III.
- MIL- DTL 28840.
- MIL-DTL 5015 Series I.
- MIL-DTL 5015 Series II.
- MIL-DTL 5015 Series III.
- MIL-DTL 22992.
- Multiple connectors and pin arrangements to choose from.
- Wire gauges ranging from 0 to 26 AWG.
- Contact gender is not limited by gender of connector housing.
- High density contact arrangements in miniature circular shells.
- Designed for especially demanding requirements of high performance military and commercial applications.
- Built in accordance with MIL-STD-2003 (Latest Rev).
- Tested per, MIL-STD-202G, Method 301 (Dielectric Withstanding Voltage), Method 302 (Insulation Resistance).
- Labeled per ANSI AS5972 (replaces MIL-M81531).