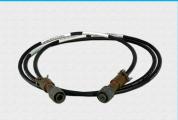

## Circular MIL Connector Cable Assemblies

Circular MIL Cable Assemblies for Harsh Environment Military and Shipboard Application.

## **CONNECTORS UTILIZED:**

- MIL-DTL 38999 Series I.
- MIL-DTL 38999 Series II.
- MIL-DTL 38999 Series III.
- MIL- DTL 28840.
- MIL-DTL 5015 Series I.
- MIL-DTL 5015 Series II.
- MIL-DTL 5015 Series III.
- MIL-DTL 22992.
- Multiple connectors and pin arrangements to choose from.
- Wire gauges ranging from 0 to 26 AWG.
- Contact gender is not limited by gender of connector housing.
- High density contact arrangements in miniature circular shells.
- Designed for especially demanding requirements of high performance military and commercial applications.
- Built in accordance with MIL-STD-2003 (Latest Rev).
- Tested per, MIL-STD-202G, Method 301 (Dielectric Withstanding Voltage), Method 302 (Insulation Resistance).
- Labeled per ANSI AS5972 (replaces MIL-M81531).