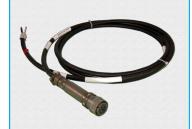

## Circular MIL Connector Cable Assemblies

Circular MIL Cable Assemblies for Harsh Environment Military and Shipboard Application.

## **CONNECTORS UTILIZED:**

- MIL-DTL 38999 Series I.
- MIL-DTL 38999 Series II.
- MIL-DTL 38999 Series III.
- MIL- DTL 28840.
- MIL-DTL 5015 Series I.
- MIL-DTL 5015 Series II.
- MIL-DTL 5015 Series III.
- MIL-DTL 22992.
- Multiple connectors and pin arrangements to choose from.
- Wire gauges ranging from 0 to 26 AWG.
- Contact gender is not limited by gender of connector housing.
- High density contact arrangements in miniature circular shells.
- Designed for especially demanding requirements of high performance military and commercial applications.
- Built in accordance with MIL-STD-2003 (Latest Rev).
- Tested per, MIL-STD-202G, Method 301 (Dielectric Withstanding Voltage), Method 302 (Insulation Resistance).
- Labeled per ANSI AS5972 (replaces MIL-M81531).