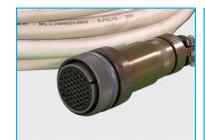

## Circular MIL Connector Cable Assemblies

Circular MIL Cable Assemblies for Harsh Environment Military and Shipboard Application.

## **CONNECTORS UTILIZED:**

- MIL-DTL 38999 Series I.
- MIL-DTL 38999 Series II.
- MIL-DTL 38999 Series III.
- MIL- DTL 28840.
- MIL-DTL 5015 Series I.
- MIL-DTL 5015 Series II.
- MIL-DTL 5015 Series III.
- MIL-DTL 22992.
- Multiple connectors and pin arrangements to choose from.
- Wire gauges ranging from 0 to 26 AWG.
- Contact gender is not limited by gender of connector housing.
- High density contact arrangements in miniature circular shells.
- Designed for especially demanding requirements of high performance military and commercial applications.
- Built in accordance with MIL-STD-2003 (Latest Rev).
- Tested per, MIL-STD-202G, Method 301 (Dielectric Withstanding Voltage), Method 302 (Insulation Resistance).
- Labeled per ANSI AS5972 (replaces MIL-M81531).